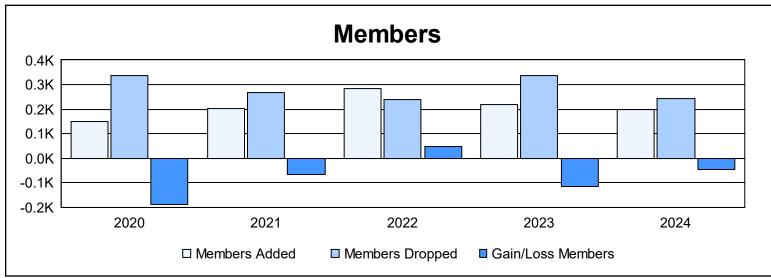

District 32 S As of June 2024 Cumulative

| Year      | New<br>Clubs | Dropped<br>Clubs | Gain/<br>Loss<br>Clubs | New<br>Members | Charter<br>Members | Reinstate<br>Members | Transfer<br>Members | Total<br>Member<br>Added | Total<br>Members<br>Dropped | Gain/<br>Loss<br>Members |
|-----------|--------------|------------------|------------------------|----------------|--------------------|----------------------|---------------------|--------------------------|-----------------------------|--------------------------|
| 2019-2020 | 0            | 1                | -1                     | 130            | 5                  | 5                    | 9                   | 149                      | 336                         | -187                     |
| 2020-2021 | 1            | 4                | -3                     | 150            | 30                 | 11                   | 12                  | 203                      | 269                         | -66                      |
| 2021-2022 | 1            | 2                | -1                     | 227            | 23                 | 18                   | 17                  | 285                      | 237                         | 48                       |
| 2022-2023 | 0            | 4                | -4                     | 202            | 4                  | 4                    | 9                   | 219                      | 335                         | -116                     |
| 2023-2024 | 0            | 2                | -2                     | 160            | 2                  | 26                   | 9                   | 197                      | 243                         | -46                      |
| Average   | 0            | 3                | -2                     | 174            | 13                 | 13                   | 11                  | 211                      | 284                         | -73                      |