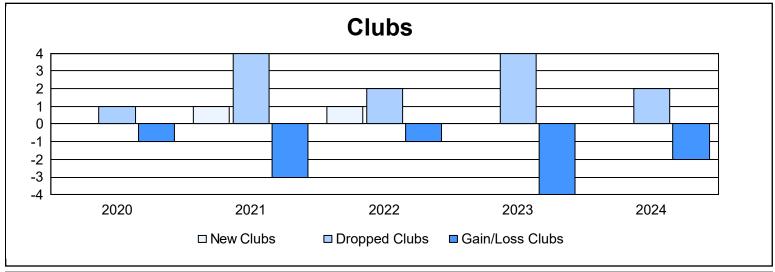

District 32 S As of June 2024 Cumulative

| Year      | New<br>Clubs | Dropped<br>Clubs | Gain/<br>Loss<br>Clubs | New<br>Members | Charter<br>Members | Reinstate<br>Members | Transfer<br>Members | Total<br>Member<br>Added | Total<br>Members<br>Dropped | Gain/<br>Loss<br>Members |
|-----------|--------------|------------------|------------------------|----------------|--------------------|----------------------|---------------------|--------------------------|-----------------------------|--------------------------|
| 2019-2020 | 0            | 1                | -1                     | 130            | 5                  | 5                    | 9                   | 149                      | 336                         | -187                     |
| 2020-2021 | 1            | 4                | -3                     | 150            | 30                 | 11                   | 12                  | 203                      | 269                         | -66                      |
| 2021-2022 | 1            | 2                | -1                     | 227            | 23                 | 18                   | 17                  | 285                      | 237                         | 48                       |
| 2022-2023 | 0            | 4                | -4                     | 202            | 4                  | 4                    | 9                   | 219                      | 335                         | -116                     |
| 2023-2024 | 0            | 2                | -2                     | 160            | 2                  | 26                   | 9                   | 197                      | 243                         | -46                      |
| Average   | 0            | 3                | -2                     | 174            | 13                 | 13                   | 11                  | 211                      | 284                         | -73                      |